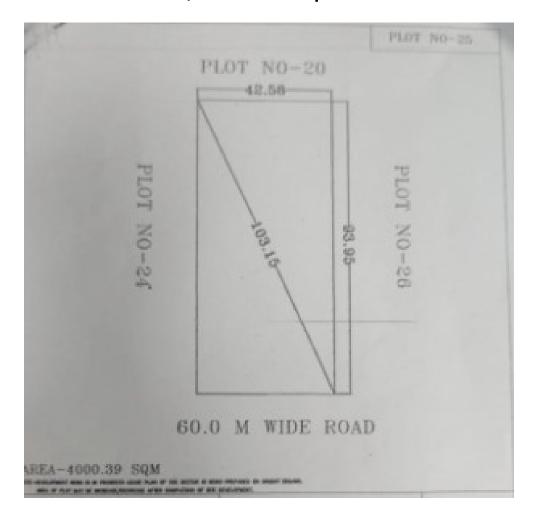

PLOT NO – HS-02, Sector-12 8,000 sq.m.





### PLOT NO – HS-01, Sector-12 12,000 sq.m.









### PLOT NO – HO-01, Sector-2 4,400 sq.m.





#### PLOT NO – HO-02, Mu 10,005 sq.m.





PLOT NO – 202, KP-5 332000.00 sq.m.









# PLOT NO – 132, KP-5

1001.25 sq.m.





PLOT NO – 89, KP-5 2,001.00 sq.m.

ROAD 18.0M WIDE

PLOT NO.-90
PLOT NO.-88

PLOT NO.-86





## PLOT NO – 12, Techzone-02 114200.00 sq.m.





## PLOT NO – 17/2, KP-3 5,900.00 sq.m.

167.62-RDAD PLOT NO 17/2 60.00M VIDE 116.00



24.00M RDAD





## PLOT NO – 47, KP-5 24,224.16 sq.m.

ROAD 24.00 M WIDE PLOT NO.- 49A, 50





# PLOT NO – 33A, KP-5

20,240.00 sq.m.



24 M WIDE ROAD

# PLOT NO – 27-E, KP-3 2,616 sq.m.

PLOT NO.-27 40.90 6,4.20 78.99 64.20 24.00M. WIDE ROAD



#### PLOT NO – 25, techzone-4 4,000.00 sq.m.









## PLOT NO – 17, Techzone-4



4,000.39 sq.m.







## PLOT NO – 18, Techzone-4

4,000.39 sq.m.



### PLOT NO -22/3, KP-2

6,991.20 sq.m.