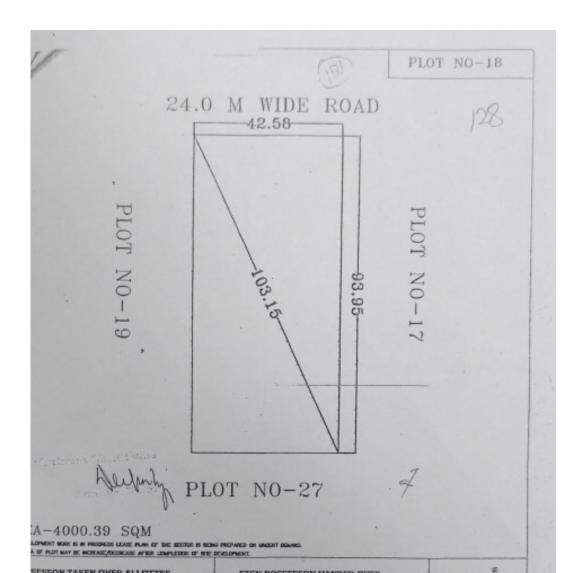

NO – HO-01, Sector-2 4,400 sq.m.





#### PLOT NO – HO-02, Mu 10,005 sq.m.





PLOT NO – 202, KP-5 332000.00 sq.m.









# PLOT NO – 132, KP-5

1001.25 sq.m.





PLOT NO – 89, KP-5 2,001.00 sq.m.

ROAD 18.0M WIDE

PLOT NO.-90
PLOT NO.-88

PLOT NO.-86





## PLOT NO – 12, Techzone-02 114200.00 sq.m.





## PLOT NO – 17/2, KP-3 5,900.00 sq.m.

167.62-RDAD PLOT NO 17/2 60.00M VIDE 116.00



24.00M RDAD





## PLOT NO – 47, KP-5 24,224.16 sq.m.

ROAD 24.00 M WIDE PLOT NO.- 49A, 50





# PLOT NO – 33A, KP-5

20,240.00 sq.m.



24 M WIDE ROAD

# PLOT NO – 27-E, KP-3 2,616 sq.m.

PLOT NO.-27 40.90 6,4.20 78.99 64.20 24.00M. WIDE ROAD



#### PLOT NO – 25, techzone-4 4,000.00 sq.m.









## PLOT NO – 17, Techzone-4



4,000.39 sq.m.







## PLOT NO – 18, Techzone-4

4,000.39 sq.m.



### PLOT NO -22/3, KP-2

6,991.20 sq.m.