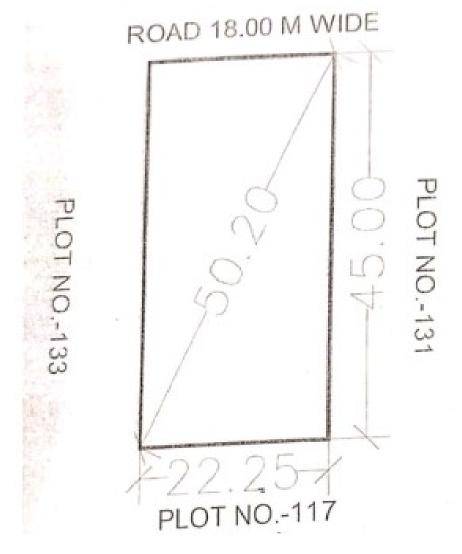

# PLOT NO – 132, KP-5

1001.25 sq.m.

PLOT NO – 89, KP-5 2,001.00 sq.m.

ROAD 18.0M WIDE

PLOT NO.-90
PLOT NO.-88

PLOT NO.-86