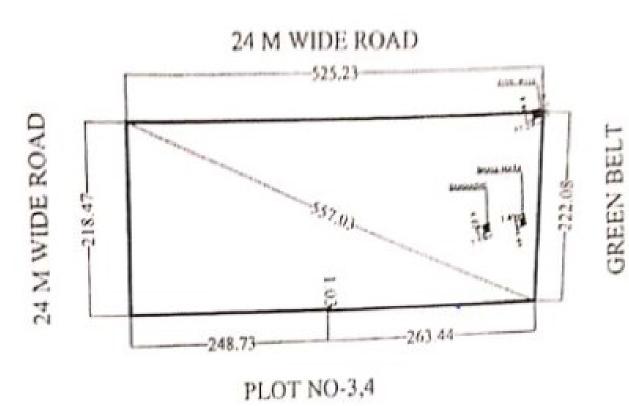

# PLOT NO – 132, KP-5

1001.25 sq.m.

PLOT NO – 89, KP-5 2,001.00 sq.m.

ROAD 18.0M WIDE

PLOT NO.-90
PLOT NO.-88

PLOT NO.-86