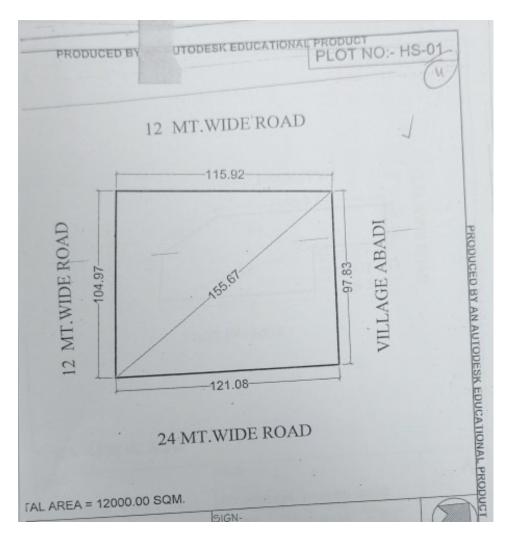

000.00            | Vocational/ educational Institute      | Techzone-4 |
| 19  | 17          | 4000.39            | Training centre/ Educational Institute | Techzone-4 |
| 20  | 18          | 4000.39            | Training centre/ Educational Institute | Techzone-4 |
| 21  | 22/3        | 6991.20            | Vocational Institute                   | KP-2       |
| 22  | NH-01       | 3660.00            | Nursing Home                           | Sector-1   |

#### PLOT NO – NS-75A, Omicron-3 1,200 sqm











### PLOT NO – NS-57, Pi-2 841.30 sq.m.



# PLOT NO – NS-87, Mu 2063.80 Sq.m.









# PLOT NO – HS-39, Omicron-3 16027.75 sq.m.





### PLOT NO – HS-04, Sector-3 11425.00 sq.m.









### PLOT NO – HS-02, Sector-12 8,000 sq.m.





### PLOT NO – HS-01, Sector-12 12,000 sq.m.









### PLOT NO – HO-01, Sector-2 4,400 sq.m.





#### PLOT NO – HO-02, Mu 10,005 sq.m.





PLOT NO – 202, KP-5 332000.00 sq.m.









# PLOT NO – 132, KP-5

1001.25 sq.m.





PLOT NO – 89, KP-5 2,001.00 sq.m.

ROAD 18.0M WIDE

PLOT NO.-90
PLOT NO.-88

PLOT NO.-86





## PLOT NO – 12, Techzone-02 114200.00 sq.m.





## PLOT NO – 17/2, KP-3 5,900.00 sq.m.

167.62-RDAD PLOT NO 17/2 60.00M VIDE 116.00



24.00M RDAD





## PLOT NO – 47, KP-5 24,224.16 sq.m.

ROAD 24.00 M WIDE PLOT NO.- 49A, 50





# PLOT NO – 33A, KP-5

20,240.00 sq.m.



24 M WIDE ROAD

# PLOT NO – 27-E, KP-3 2,616 sq.m.

PLOT NO.-27 40.90 6,4.20 78.99 64.20 24.00M. WIDE ROAD



#### PLOT NO – 25, techzone-4 4,000.00 sq.m.









## PLOT NO – 17, Techzone-4



4,000.39 sq.m.







## PLOT NO – 18, Techzone-4