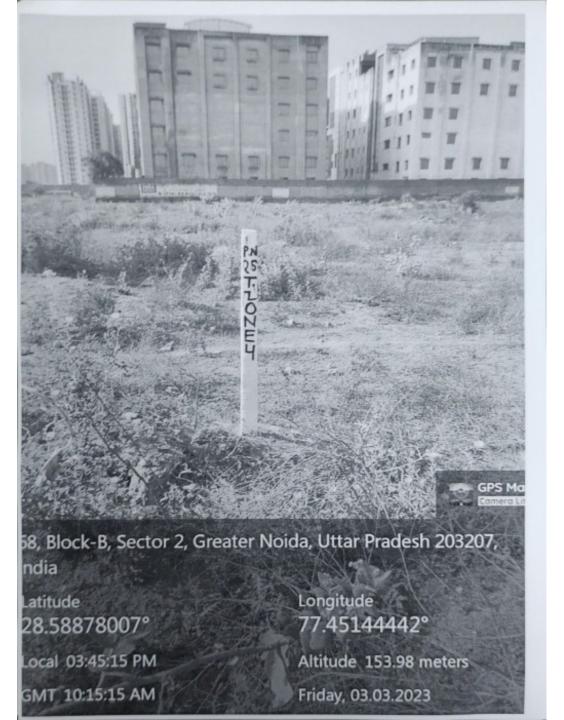

OT NO – HS-02, Sector-12 8,000 sq.m.





### PLOT NO – HS-01, Sector-12 12,000 sq.m.









### PLOT NO – HO-01, Sector-2 4,400 sq.m.





#### PLOT NO – HO-02, Mu 10,005 sq.m.





PLOT NO – 202, KP-5 332000.00 sq.m.









# PLOT NO – 132, KP-5

1001.25 sq.m.





PLOT NO – 89, KP-5 2,001.00 sq.m.

ROAD 18.0M WIDE

PLOT NO.-90
PLOT NO.-88

PLOT NO.-86





## PLOT NO – 12, Techzone-02 114200.00 sq.m.





## PLOT NO – 17/2, KP-3 5,900.00 sq.m.

167.62-RDAD PLOT NO 17/2 60.00M VIDE 116.00



24.00M RDAD





## PLOT NO – 47, KP-5 24,224.16 sq.m.

ROAD 24.00 M WIDE PLOT NO.- 49A, 50





# PLOT NO – 33A, KP-5

20,240.00 sq.m.



24 M WIDE ROAD

# PLOT NO – 27-E, KP-3 2,616 sq.m.

PLOT NO.-27 40.90 6,4.20 78.99 64.20 24.00M. WIDE ROAD



#### PLOT NO – 25, techzone-4 4,000.00 sq.m.









## PLOT NO – 17, Techzone-4



4,000.39 sq.m.







## PLOT NO – 18, Techzone-4

4,000.39 sq.m.



### PLOT NO -22/3, KP-2

6,991.20 sq.m.