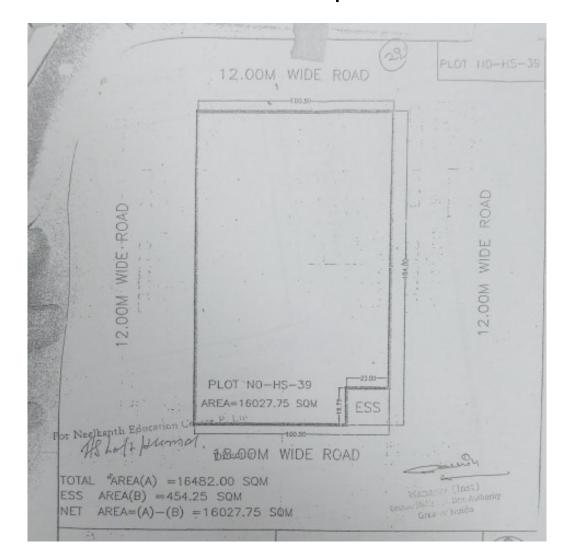

| KP-5       |
| 17  | 27E         | 2616.00            | Vocational Institute                   | KP-3       |
| 18  | 25          | 4000.00            | Vocational/ educational Institute      | Techzone-4 |
| 19  | 17          | 4000.39            | Training centre/ Educational Institute | Techzone-4 |
| 20  | 18          | 4000.39            | Training centre/ Educational Institute | Techzone-4 |
| 21  | 22/3        | 6991.20            | Vocational Institute                   | KP-2       |
| 22  | NH-01       | 3660.00            | Nursing Home                           | Sector-1   |

#### PLOT NO – NS-75A, Omicron-3 1,200 sqm











### PLOT NO – NS-57, Pi-2 841.30 sq.m.



# PLOT NO – NS-87, Mu 2063.80 Sq.m.









# PLOT NO – HS-39, Omicron-3 16027.75 sq.m.





### PLOT NO – HS-04, Sector-3 11425.00 sq.m.









### PLOT NO – HS-02, Sector-12 8,000 sq.m.





### PLOT NO – HS-01, Sector-12 12,000 sq.m.









### PLOT NO – HO-01, Sector-2 4,400 sq.m.





#### PLOT NO – HO-02, Mu 10,005 sq.m.





PLOT NO – 202, KP-5 332000.00 sq.m.









# PLOT NO – 132, KP-5

1001.25 sq.m.





PLOT NO – 89, KP-5 2,001.00 sq.m.

ROAD 18.0M WIDE

PLOT NO.-90
PLOT NO.-88

PLOT NO.-86





## PLOT NO – 12, Techzone-02 114200.00 sq.m.





## PLOT NO – 17/2, KP-3 5,900.00 sq.m.

167.62-RDAD PLOT NO 17/2 60.00M VIDE 116.00



24.00M RDAD





## PLOT NO – 47, KP-5 24,224.16 sq.m.

ROAD 24.00 M WIDE PLOT NO.- 49A, 50





# PLOT NO – 33A, KP-5

20,240.00 sq.m.



24 M WIDE ROAD

# PLOT NO – 27-E, KP-3 2,616 sq.m.

PLOT NO.-27 40.90 6,4.20 78.99 64.20 24.00M.