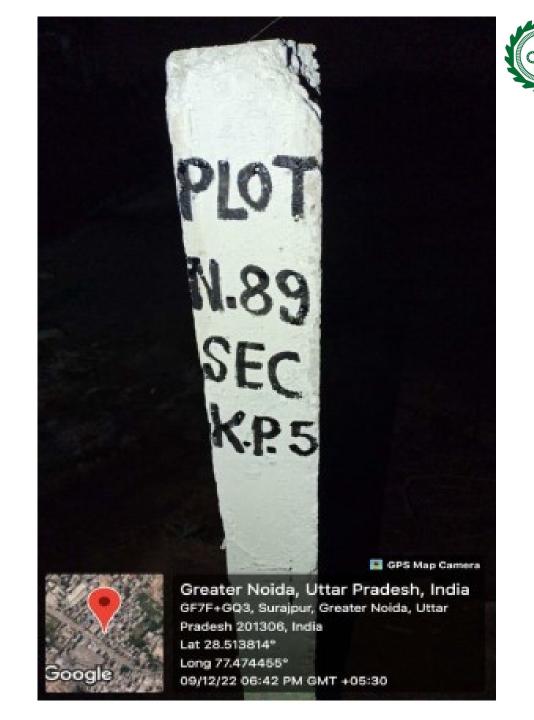

# PLOT NO – 132, KP-5

1001.25 sq.m.

PLOT NO – 89, KP-5 2,001.00 sq.m.

ROAD 18.0M WIDE

PLOT NO.-90
PLOT NO.-88

PLOT NO.-86