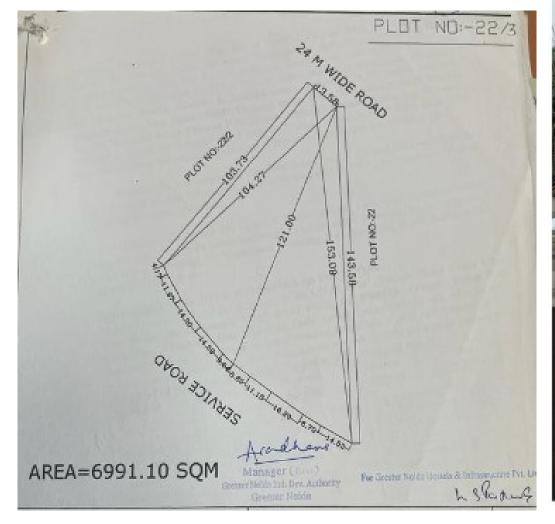

PLOT NO – HO-02, Mu 10,005 sq.m.





PLOT NO – 202, KP-5 332000.00 sq.m.









# PLOT NO – 132, KP-5

1001.25 sq.m.





PLOT NO – 89, KP-5 2,001.00 sq.m.

ROAD 18.0M WIDE

PLOT NO.-90
PLOT NO.-88

PLOT NO.-86





## PLOT NO – 12, Techzone-02 114200.00 sq.m.





## PLOT NO – 17/2, KP-3 5,900.00 sq.m.

167.62-RDAD PLOT NO 17/2 60.00M VIDE 116.00



24.00M RDAD





## PLOT NO – 47, KP-5 24,224.16 sq.m.

ROAD 24.00 M WIDE PLOT NO.- 49A, 50





# PLOT NO – 33A, KP-5

20,240.00 sq.m.



24 M WIDE ROAD

# PLOT NO – 27-E, KP-3 2,616 sq.m.

PLOT NO.-27 40.90 6,4.20 78.99 64.20 24.00M. WIDE ROAD



#### PLOT NO – 25, techzone-4 4,000.00 sq.m.









## PLOT NO – 17, Techzone-4



4,000.39 sq.m.







## PLOT NO – 18, Techzone-4

4,000.39 sq.m.



### PLOT NO -22/3, KP-2

6,991.20 sq.m.