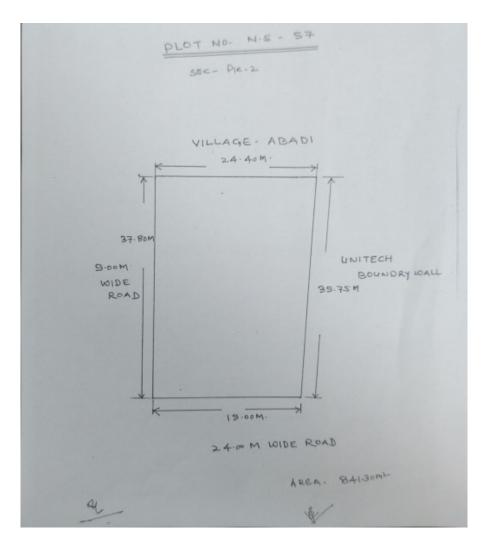

| KP-5       |
| 16  | 33A         | 20240.00           | Hospital                               | KP-5       |
| 17  | 27E         | 2616.00            | Vocational Institute                   | KP-3       |
| 18  | 25          | 4000.00            | Vocational/ educational Institute      | Techzone-4 |
| 19  | 17          | 4000.39            | Training centre/ Educational Institute | Techzone-4 |
| 20  | 18          | 4000.39            | Training centre/ Educational Institute | Techzone-4 |
| 21  | 22/3        | 6991.20            | Vocational Institute                   | KP-2       |
| 22  | NH-01       | 3660.00            | Nursing Home                           | Sector-1   |

#### PLOT NO – NS-75A, Omicron-3 1,200 sqm











### PLOT NO – NS-57, Pi-2 841.30 sq.m.



# PLOT NO – NS-87, Mu 2063.80 Sq.m.









# PLOT NO – HS-39, Omicron-3 16027.75 sq.m.





### PLOT NO – HS-04, Sector-3 11425.00 sq.m.









### PLOT NO – HS-02, Sector-12 8,000 sq.m.





### PLOT NO – HS-01, Sector-12 12,000 sq.m.









### PLOT NO – HO-01, Sector-2 4,400 sq.m.





#### PLOT NO – HO-02, Mu 10,005 sq.m.





PLOT NO – 202, KP-5 332000.00 sq.m.









# PLOT NO – 132, KP-5

1001.25 sq.m.





PLOT NO – 89, KP-5 2,001.00 sq.m.

ROAD 18.0M WIDE

PLOT NO.-90
PLOT NO.-88

PLOT NO.-86





## PLOT NO – 12, Techzone-02 114200.00 sq.m.





## PLOT NO – 17/2, KP-3 5,900.00 sq.m.

167.62-RDAD PLOT NO 17/2 60.00M VIDE 116.00



24.00M RDAD





## PLOT NO – 47, KP-5 24,224.16 sq.m.

ROAD 24.00 M WIDE PLOT NO.- 49A, 50





# PLOT NO – 33A, KP-5

20,240.00 sq.m.



24