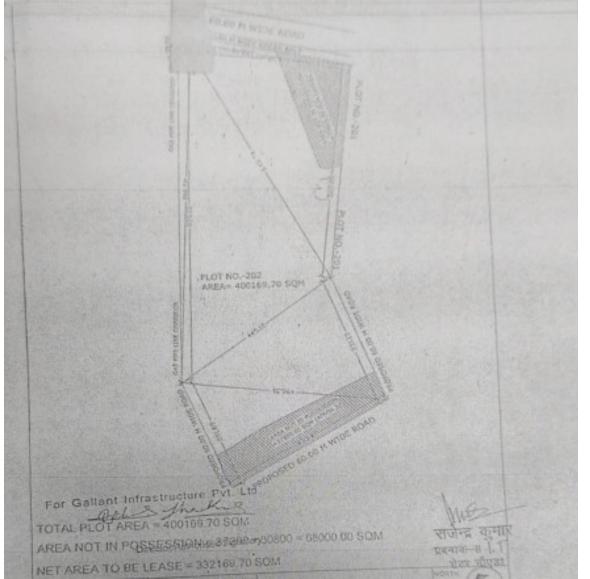

ducational Institute | Techzone-4 |
| 20  | 18          | 4000.39            | Training centre/ Educational Institute | Techzone-4 |
| 21  | 22/3        | 6991.20            | Vocational Institute                   | KP-2       |
| 22  | NH-01       | 3660.00            | Nursing Home                           | Sector-1   |

#### PLOT NO – NS-75A, Omicron-3 1,200 sqm











### PLOT NO – NS-57, Pi-2 841.30 sq.m.



# PLOT NO – NS-87, Mu 2063.80 Sq.m.









# PLOT NO – HS-39, Omicron-3 16027.75 sq.m.





### PLOT NO – HS-04, Sector-3 11425.00 sq.m.









### PLOT NO – HS-02, Sector-12 8,000 sq.m.





### PLOT NO – HS-01, Sector-12 12,000 sq.m.









### PLOT NO – HO-01, Sector-2 4,400 sq.m.





#### PLOT NO – HO-02, Mu 10,005 sq.m.





PLOT NO – 202, KP-5 332000.00 sq.m.









# PLOT NO – 132, KP-5

1001.25 sq.m.





PLOT NO – 89, KP-5 2,001.00 sq.m.

ROAD 18.0M WIDE

PLOT NO.-90
PLOT NO.-88

PLOT NO.-86





## PLOT NO – 12, Techzone-02 114200.00 sq.m.





## PLOT NO – 17/2, KP-3 5,900.00 sq.m.

167.62-RDAD PLOT NO 17/2 60.00M VIDE 116.00



24.00M RDAD





## PLOT NO – 47, KP-5 24,224.16 sq.m.

ROAD 24.00 M WIDE PLOT NO.- 49A, 50





# PLOT NO – 33A, KP-5

20,240.00 sq.m.



24 M WIDE ROAD

# PLOT NO – 27-E, KP-3 2,616 sq.m.

PLOT NO.-27 40.90 6,4.20 78.99 64.20 24.00M. WIDE ROAD



#### PLOT NO – 25, techzone-4 4,000.00 sq.m.









## PLOT NO – 17, Techzone-4



4,000.39 sq.m.







## PLOT NO – 18, Techzone-4

4,000.39 sq.m.



### PLOT NO -22/3, KP-2

6,991.20 sq.m.