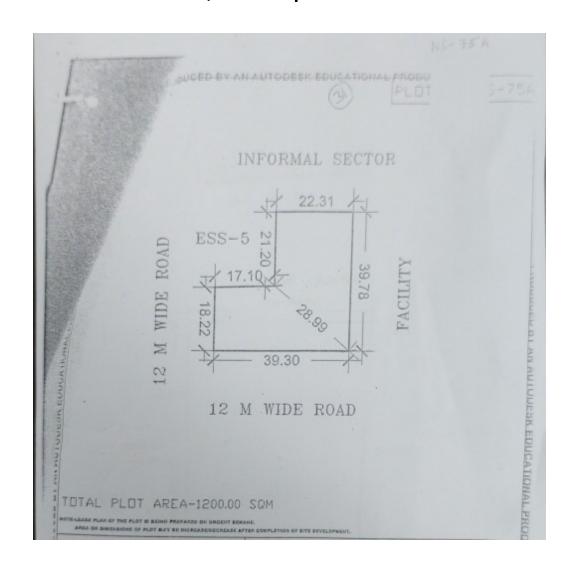

24224.16           | Hospital                               | KP-5       |
| 16  | 33A         | 20240.00           | Hospital                               | KP-5       |
| 17  | 27E         | 2616.00            | Vocational Institute                   | KP-3       |
| 18  | 25          | 4000.00            | Vocational/ educational Institute      | Techzone-4 |
| 19  | 17          | 4000.39            | Training centre/ Educational Institute | Techzone-4 |
| 20  | 18          | 4000.39            | Training centre/ Educational Institute | Techzone-4 |
| 21  | 22/3        | 6991.20            | Vocational Institute                   | KP-2       |
| 22  | NH-01       | 3660.00            | Nursing Home                           | Sector-1   |

#### PLOT NO – NS-75A, Omicron-3 1,200 sqm











### PLOT NO – NS-57, Pi-2 841.30 sq.m.



# PLOT NO – NS-87, Mu 2063.80 Sq.m.









# PLOT NO – HS-39, Omicron-3 16027.75 sq.m.





### PLOT NO – HS-04, Sector-3 11425.00 sq.m.









### PLOT NO – HS-02, Sector-12 8,000 sq.m.





### PLOT NO – HS-01, Sector-12 12,000 sq.m.









### PLOT NO – HO-01, Sector-2 4,400 sq.m.





#### PLOT NO – HO-02, Mu 10,005 sq.m.





PLOT NO – 202, KP-5 332000.00 sq.m.









# PLOT NO – 132, KP-5

1001.25 sq.m.





PLOT NO – 89, KP-5 2,001.00 sq.m.

ROAD 18.0M WIDE

PLOT NO.-90
PLOT NO.-88

PLOT NO.-86





## PLOT NO – 12, Techzone-02 114200.00 sq.m.





## PLOT NO – 17/2, KP-3 5,900.00 sq.m.

167.62-RDAD PLOT NO 17/2 60.00M VIDE 116.00



24.00M RDAD





## PLOT NO – 47, KP-5 24,224.16 sq.m.

ROAD 24.00 M WIDE PLOT NO.- 49A, 50