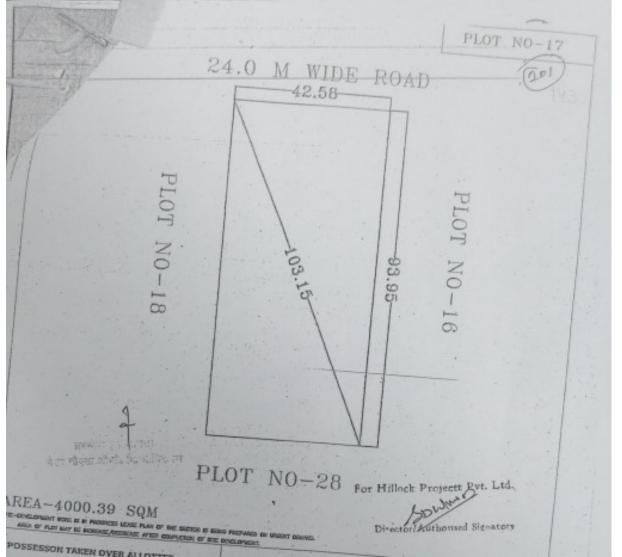

– HS-01, Sector-12 12,000 sq.m.









### PLOT NO – HO-01, Sector-2 4,400 sq.m.





#### PLOT NO – HO-02, Mu 10,005 sq.m.





PLOT NO – 202, KP-5 332000.00 sq.m.









# PLOT NO – 132, KP-5

1001.25 sq.m.





PLOT NO – 89, KP-5 2,001.00 sq.m.

ROAD 18.0M WIDE

PLOT NO.-90
PLOT NO.-88

PLOT NO.-86





## PLOT NO – 12, Techzone-02 114200.00 sq.m.





## PLOT NO – 17/2, KP-3 5,900.00 sq.m.

167.62-RDAD PLOT NO 17/2 60.00M VIDE 116.00



24.00M RDAD





## PLOT NO – 47, KP-5 24,224.16 sq.m.

ROAD 24.00 M WIDE PLOT NO.- 49A, 50





# PLOT NO – 33A, KP-5

20,240.00 sq.m.



24 M WIDE ROAD

# PLOT NO – 27-E, KP-3 2,616 sq.m.

PLOT NO.-27 40.90 6,4.20 78.99 64.20 24.00M. WIDE ROAD



#### PLOT NO – 25, techzone-4 4,000.00 sq.m.









## PLOT NO – 17, Techzone-4



4,000.39 sq.m.







## PLOT NO – 18, Techzone-4

4,000.39 sq.m.



### PLOT NO -22/3, KP-2

6,991.20 sq.m.