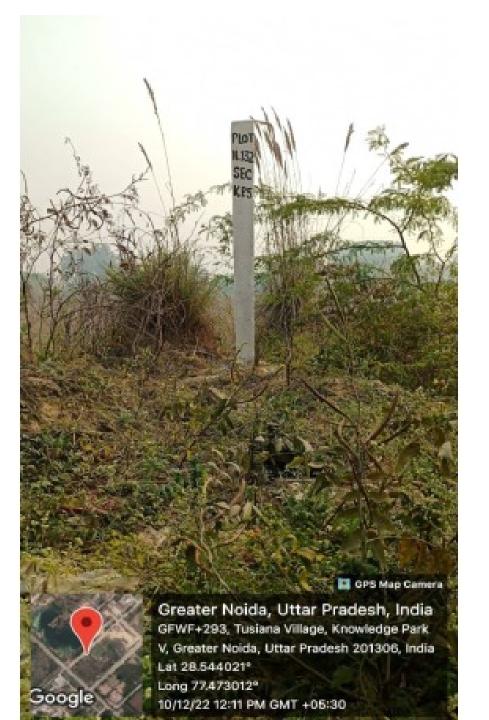

# PLOT NO – 132, KP-5

1001.25 sq.m.

PLOT NO – 89, KP-5 2,001.00 sq.m.

ROAD 18.0M WIDE

PLOT NO.-90
PLOT NO.-88

PLOT NO.-86