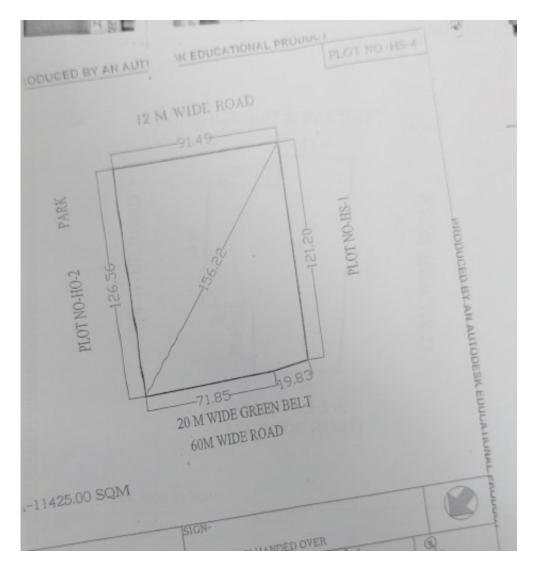

| 2616.00            | Vocational Institute                   | KP-3       |
| 18  | 25          | 4000.00            | Vocational/ educational Institute      | Techzone-4 |
| 19  | 17          | 4000.39            | Training centre/ Educational Institute | Techzone-4 |
| 20  | 18          | 4000.39            | Training centre/ Educational Institute | Techzone-4 |
| 21  | 22/3        | 6991.20            | Vocational Institute                   | KP-2       |
| 22  | NH-01       | 3660.00            | Nursing Home                           | Sector-1   |

#### PLOT NO – NS-75A, Omicron-3 1,200 sqm











### PLOT NO – NS-57, Pi-2 841.30 sq.m.



# PLOT NO – NS-87, Mu 2063.80 Sq.m.









# PLOT NO – HS-39, Omicron-3 16027.75 sq.m.





### PLOT NO – HS-04, Sector-3 11425.00 sq.m.









### PLOT NO – HS-02, Sector-12 8,000 sq.m.





### PLOT NO – HS-01, Sector-12 12,000 sq.m.









### PLOT NO – HO-01, Sector-2 4,400 sq.m.





#### PLOT NO – HO-02, Mu 10,005 sq.m.





PLOT NO – 202, KP-5 332000.00 sq.m.









# PLOT NO – 132, KP-5

1001.25 sq.m.





PLOT NO – 89, KP-5 2,001.00 sq.m.

ROAD 18.0M WIDE

PLOT NO.-90
PLOT NO.-88

PLOT NO.-86





## PLOT NO – 12, Techzone-02 114200.00 sq.m.





## PLOT NO – 17/2, KP-3 5,900.00 sq.m.

167.62-RDAD PLOT NO 17/2 60.00M VIDE 116.00



24.00M RDAD





## PLOT NO – 47, KP-5 24,224.16 sq.m.

ROAD 24.00 M WIDE PLOT NO.- 49A, 50





# PLOT NO – 33A, KP-5

20,240.00 sq.m.



24 M WIDE ROAD

# PLOT NO – 27-E, KP-3 2,616 sq.m.

PLOT NO.-27 40.90 6,4.20 78.99 64.20 24.00M. WIDE ROAD



#### PLOT NO – 25, techzone-4 4,00