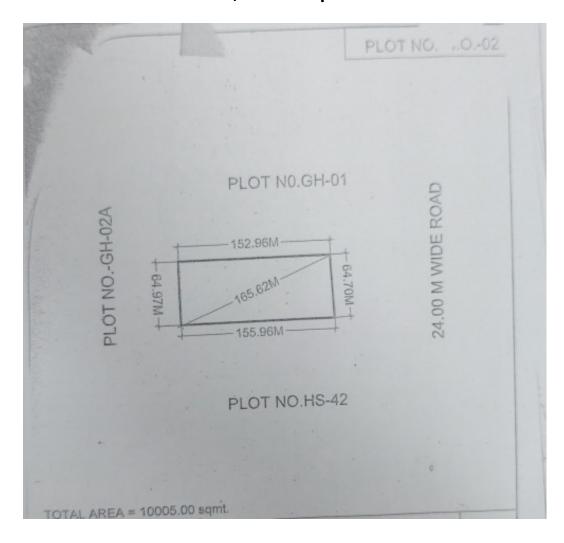

| 4000.39            | Training centre/ Educational Institute | Techzone-4 |
| 20  | 18          | 4000.39            | Training centre/ Educational Institute | Techzone-4 |
| 21  | 22/3        | 6991.20            | Vocational Institute                   | KP-2       |
| 22  | NH-01       | 3660.00            | Nursing Home                           | Sector-1   |

#### PLOT NO – NS-75A, Omicron-3 1,200 sqm











### PLOT NO – NS-57, Pi-2 841.30 sq.m.



# PLOT NO – NS-87, Mu 2063.80 Sq.m.









# PLOT NO – HS-39, Omicron-3 16027.75 sq.m.





### PLOT NO – HS-04, Sector-3 11425.00 sq.m.









### PLOT NO – HS-02, Sector-12 8,000 sq.m.





### PLOT NO – HS-01, Sector-12 12,000 sq.m.









### PLOT NO – HO-01, Sector-2 4,400 sq.m.





#### PLOT NO – HO-02, Mu 10,005 sq.m.





PLOT NO – 202, KP-5 332000.00 sq.m.









# PLOT NO – 132, KP-5

1001.25 sq.m.





PLOT NO – 89, KP-5 2,001.00 sq.m.

ROAD 18.0M WIDE

PLOT NO.-90
PLOT NO.-88

PLOT NO.-86





## PLOT NO – 12, Techzone-02 114200.00 sq.m.





## PLOT NO – 17/2, KP-3 5,900.00 sq.m.

167.62-RDAD PLOT NO 17/2 60.00M VIDE 116.00



24.00M RDAD





## PLOT NO – 47, KP-5 24,224.16 sq.m.

ROAD 24.00 M WIDE PLOT NO.- 49A, 50





# PLOT NO – 33A, KP-5

20,240.00 sq.m.



24 M WIDE ROAD

# PLOT NO – 27-E, KP-3 2,616 sq.m.

PLOT NO.-27 40.90 6,4.20 78.99 64.20 24.00M. WIDE ROAD



#### PLOT NO – 25, techzone-4 4,000.00 sq.m.









## PLOT NO – 17, Techzone-4



4,000.39 sq.m.







## PLOT NO – 18, Techzone-4

4,000.39 sq.m.



### PLOT NO -22/3, KP-2

6,991.20 sq.m.