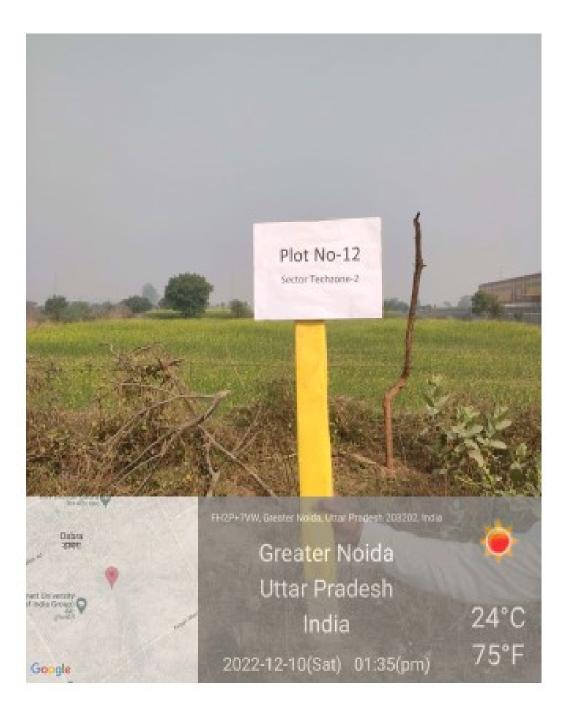

2/3        | 6991.20            | Vocational Institute                   | KP-2       |
| 22  | NH-01       | 3660.00            | Nursing Home                           | Sector-1   |

#### PLOT NO – NS-75A, Omicron-3 1,200 sqm











### PLOT NO – NS-57, Pi-2 841.30 sq.m.



# PLOT NO – NS-87, Mu 2063.80 Sq.m.









# PLOT NO – HS-39, Omicron-3 16027.75 sq.m.





### PLOT NO – HS-04, Sector-3 11425.00 sq.m.









### PLOT NO – HS-02, Sector-12 8,000 sq.m.





### PLOT NO – HS-01, Sector-12 12,000 sq.m.









### PLOT NO – HO-01, Sector-2 4,400 sq.m.





#### PLOT NO – HO-02, Mu 10,005 sq.m.





PLOT NO – 202, KP-5 332000.00 sq.m.









# PLOT NO – 132, KP-5

1001.25 sq.m.





PLOT NO – 89, KP-5 2,001.00 sq.m.

ROAD 18.0M WIDE

PLOT NO.-90
PLOT NO.-88

PLOT NO.-86





## PLOT NO – 12, Techzone-02 114200.00 sq.m.





## PLOT NO – 17/2, KP-3 5,900.00 sq.m.

167.62-RDAD PLOT NO 17/2 60.00M VIDE 116.00



24.00M RDAD





## PLOT NO – 47, KP-5 24,224.16 sq.m.

ROAD 24.00 M WIDE PLOT NO.- 49A, 50





# PLOT NO – 33A, KP-5

20,240.00 sq.m.



24 M WIDE ROAD

# PLOT NO – 27-E, KP-3 2,616 sq.m.

PLOT NO.-27 40.90 6,4.20 78.99 64.20 24.00M. WIDE ROAD



#### PLOT NO – 25, techzone-4 4,000.00 sq.m.









## PLOT NO – 17, Techzone-4



4,000.39 sq.m.







## PLOT NO – 18, Techzone-4

4,000.39 sq.m.



### PLOT NO -22/3, KP-2

6,991.20 sq.m.