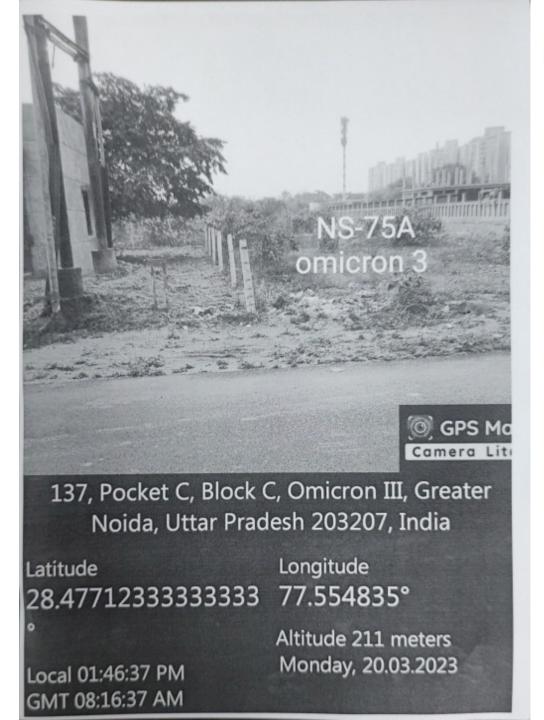

4224.16           | Hospital                               | KP-5       |
| 16  | 33A         | 20240.00           | Hospital                               | KP-5       |
| 17  | 27E         | 2616.00            | Vocational Institute                   | KP-3       |
| 18  | 25          | 4000.00            | Vocational/ educational Institute      | Techzone-4 |
| 19  | 17          | 4000.39            | Training centre/ Educational Institute | Techzone-4 |
| 20  | 18          | 4000.39            | Training centre/ Educational Institute | Techzone-4 |
| 21  | 22/3        | 6991.20            | Vocational Institute                   | KP-2       |
| 22  | NH-01       | 3660.00            | Nursing Home                           | Sector-1   |

#### PLOT NO – NS-75A, Omicron-3 1,200 sqm











### PLOT NO – NS-57, Pi-2 841.30 sq.m.



# PLOT NO – NS-87, Mu 2063.80 Sq.m.









# PLOT NO – HS-39, Omicron-3 16027.75 sq.m.





### PLOT NO – HS-04, Sector-3 11425.00 sq.m.









### PLOT NO – HS-02, Sector-12 8,000 sq.m.





### PLOT NO – HS-01, Sector-12 12,000 sq.m.









### PLOT NO – HO-01, Sector-2 4,400 sq.m.





#### PLOT NO – HO-02, Mu 10,005 sq.m.





PLOT NO – 202, KP-5 332000.00 sq.m.









# PLOT NO – 132, KP-5

1001.25 sq.m.





PLOT NO – 89, KP-5 2,001.00 sq.m.

ROAD 18.0M WIDE

PLOT NO.-90
PLOT NO.-88

PLOT NO.-86





## PLOT NO – 12, Techzone-02 114200.00 sq.m.





## PLOT NO – 17/2, KP-3 5,900.00 sq.m.

167.62-RDAD PLOT NO 17/2 60.00M VIDE 116.00



24.00M RDAD





## PLOT NO – 47, KP-5 24,224.16 sq.m.

ROAD 24.00 M WIDE PLOT NO.- 49A, 50