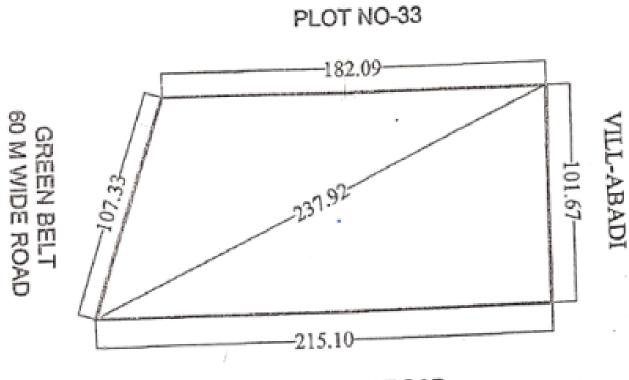

m.



# PLOT NO – NS-87, Mu 2063.80 Sq.m.









# PLOT NO – HS-39, Omicron-3 16027.75 sq.m.





### PLOT NO – HS-04, Sector-3 11425.00 sq.m.









### PLOT NO – HS-02, Sector-12 8,000 sq.m.





### PLOT NO – HS-01, Sector-12 12,000 sq.m.









### PLOT NO – HO-01, Sector-2 4,400 sq.m.





#### PLOT NO – HO-02, Mu 10,005 sq.m.





PLOT NO – 202, KP-5 332000.00 sq.m.









# PLOT NO – 132, KP-5

1001.25 sq.m.





PLOT NO – 89, KP-5 2,001.00 sq.m.

ROAD 18.0M WIDE

PLOT NO.-90
PLOT NO.-88

PLOT NO.-86





## PLOT NO – 12, Techzone-02 114200.00 sq.m.





## PLOT NO – 17/2, KP-3 5,900.00 sq.m.

167.62-RDAD PLOT NO 17/2 60.00M VIDE 116.00



24.00M RDAD





## PLOT NO – 47, KP-5 24,224.16 sq.m.

ROAD 24.00 M WIDE PLOT NO.- 49A, 50





# PLOT NO – 33A, KP-5

20,240.00 sq.m.



24 M WIDE ROAD

# PLOT NO – 27-E, KP-3 2,616 sq.m.

PLOT NO.-27 40.90 6,4.20 78.99 64.20 24.00M. WIDE ROAD



#### PLOT NO – 25, techzone-4 4,000.00 sq.m.









## PLOT NO – 17, Techzone-4



4,000.39 sq.m.







## PLOT NO – 18, Techzone-4

4,000.39 sq.m.



### PLOT NO -22/3, KP-2

6,991.20 sq.m.