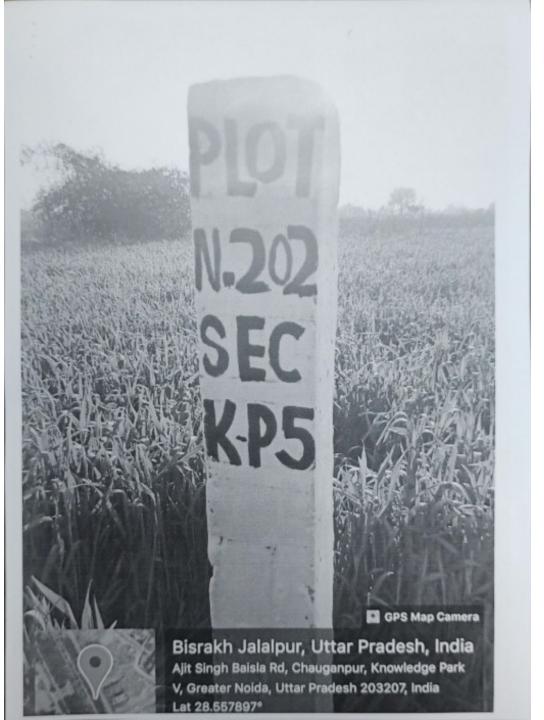

cational Institute | Techzone-4 |
| 20  | 18          | 4000.39            | Training centre/ Educational Institute | Techzone-4 |
| 21  | 22/3        | 6991.20            | Vocational Institute                   | KP-2       |
| 22  | NH-01       | 3660.00            | Nursing Home                           | Sector-1   |

#### PLOT NO – NS-75A, Omicron-3 1,200 sqm











### PLOT NO – NS-57, Pi-2 841.30 sq.m.



# PLOT NO – NS-87, Mu 2063.80 Sq.m.









# PLOT NO – HS-39, Omicron-3 16027.75 sq.m.





### PLOT NO – HS-04, Sector-3 11425.00 sq.m.









### PLOT NO – HS-02, Sector-12 8,000 sq.m.





### PLOT NO – HS-01, Sector-12 12,000 sq.m.









### PLOT NO – HO-01, Sector-2 4,400 sq.m.





#### PLOT NO – HO-02, Mu 10,005 sq.m.





PLOT NO – 202, KP-5 332000.00 sq.m.









# PLOT NO – 132, KP-5

1001.25 sq.m.





PLOT NO – 89, KP-5 2,001.00 sq.m.

ROAD 18.0M WIDE

PLOT NO.-90
PLOT NO.-88

PLOT NO.-86





## PLOT NO – 12, Techzone-02 114200.00 sq.m.





## PLOT NO – 17/2, KP-3 5,900.00 sq.m.

167.62-RDAD PLOT NO 17/2 60.00M VIDE 116.00



24.00M RDAD





## PLOT NO – 47, KP-5 24,224.16 sq.m.

ROAD 24.00 M WIDE PLOT NO.- 49A, 50





# PLOT NO – 33A, KP-5

20,240.00 sq.m.



24 M WIDE ROAD

# PLOT NO – 27-E, KP-3 2,616 sq.m.

PLOT NO.-27 40.90 6,4.20 78.99 64.20 24.00M. WIDE ROAD



#### PLOT NO – 25, techzone-4 4,000.00 sq.m.









## PLOT NO – 17, Techzone-4



4,000.39 sq.m.







## PLOT NO – 18, Techzone-4

4,000.39 sq.m.



### PLOT NO -22/3, KP-2

6,991.20 sq.m.