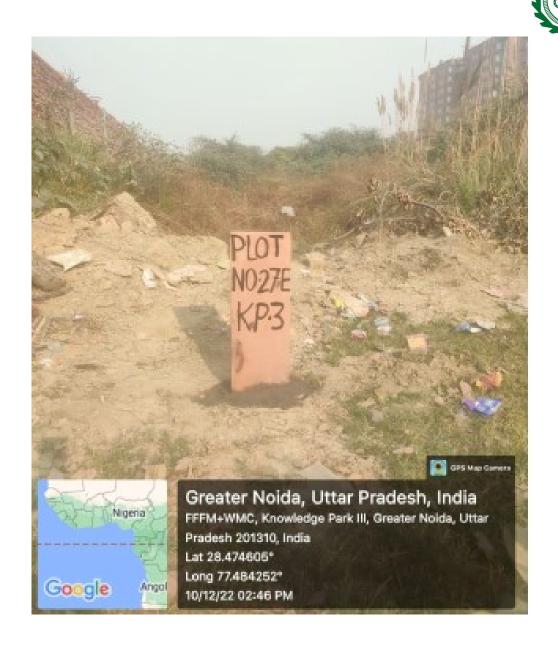

# PLOT NO – 27-E, KP-3 2,616 sq.m.

PLOT NO.-27 40.90 6,4.20 78.99 64.20 24.00M. WIDE ROAD