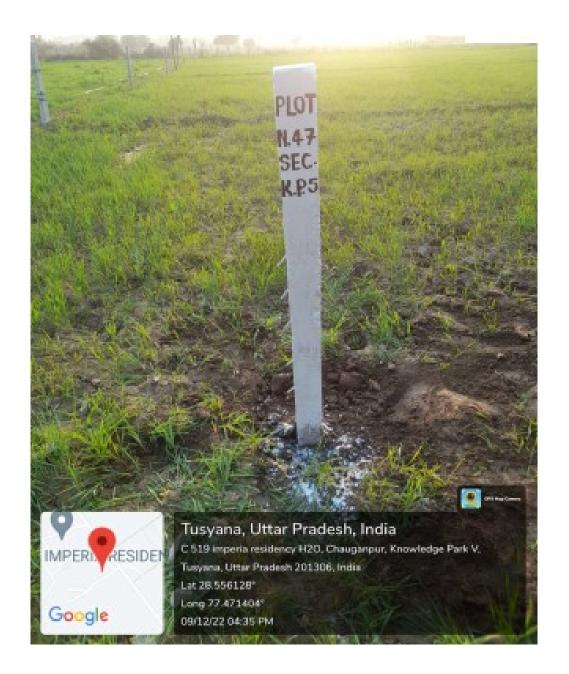

| Sector-1   |

#### PLOT NO – NS-75A, Omicron-3 1,200 sqm











### PLOT NO – NS-57, Pi-2 841.30 sq.m.



# PLOT NO – NS-87, Mu 2063.80 Sq.m.









# PLOT NO – HS-39, Omicron-3 16027.75 sq.m.





### PLOT NO – HS-04, Sector-3 11425.00 sq.m.









### PLOT NO – HS-02, Sector-12 8,000 sq.m.





### PLOT NO – HS-01, Sector-12 12,000 sq.m.









### PLOT NO – HO-01, Sector-2 4,400 sq.m.





#### PLOT NO – HO-02, Mu 10,005 sq.m.





PLOT NO – 202, KP-5 332000.00 sq.m.









# PLOT NO – 132, KP-5

1001.25 sq.m.





PLOT NO – 89, KP-5 2,001.00 sq.m.

ROAD 18.0M WIDE

PLOT NO.-90
PLOT NO.-88

PLOT NO.-86





## PLOT NO – 12, Techzone-02 114200.00 sq.m.





## PLOT NO – 17/2, KP-3 5,900.00 sq.m.

167.62-RDAD PLOT NO 17/2 60.00M VIDE 116.00



24.00M RDAD





## PLOT NO – 47, KP-5 24,224.16 sq.m.

ROAD 24.00 M WIDE PLOT NO.- 49A, 50





# PLOT NO – 33A, KP-5

20,240.00 sq.m.



24 M WIDE ROAD

# PLOT NO – 27-E, KP-3 2,616 sq.m.

PLOT NO.-27 40.90 6,4.20 78.99 64.20 24.00M. WIDE ROAD



#### PLOT NO – 25, techzone-4 4,000.00 sq.m.









## PLOT NO – 17, Techzone-4



4,000.39 sq.m.







## PLOT NO – 18, Techzone-4

4,000.39 sq.m.



### PLOT NO -22/3, KP-2

6,991.20 sq.m.