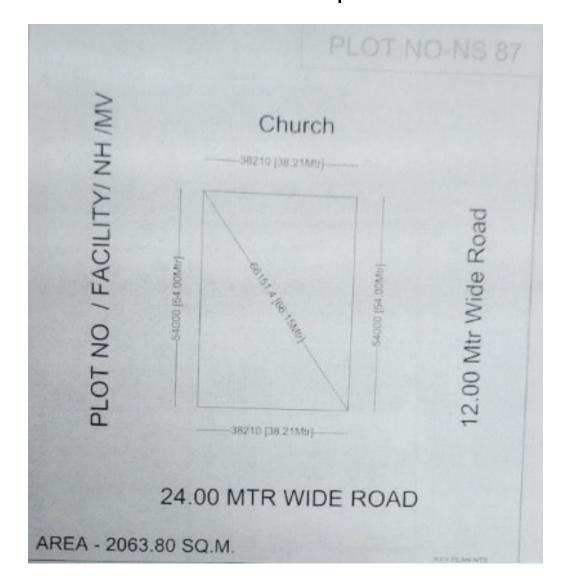

| 20240.00           | Hospital                               | KP-5       |
| 17  | 27E         | 2616.00            | Vocational Institute                   | KP-3       |
| 18  | 25          | 4000.00            | Vocational/ educational Institute      | Techzone-4 |
| 19  | 17          | 4000.39            | Training centre/ Educational Institute | Techzone-4 |
| 20  | 18          | 4000.39            | Training centre/ Educational Institute | Techzone-4 |
| 21  | 22/3        | 6991.20            | Vocational Institute                   | KP-2       |
| 22  | NH-01       | 3660.00            | Nursing Home                           | Sector-1   |

#### PLOT NO – NS-75A, Omicron-3 1,200 sqm











### PLOT NO – NS-57, Pi-2 841.30 sq.m.



# PLOT NO – NS-87, Mu 2063.80 Sq.m.









# PLOT NO – HS-39, Omicron-3 16027.75 sq.m.





### PLOT NO – HS-04, Sector-3 11425.00 sq.m.









### PLOT NO – HS-02, Sector-12 8,000 sq.m.





### PLOT NO – HS-01, Sector-12 12,000 sq.m.









### PLOT NO – HO-01, Sector-2 4,400 sq.m.





#### PLOT NO – HO-02, Mu 10,005 sq.m.





PLOT NO – 202, KP-5 332000.00 sq.m.









# PLOT NO – 132, KP-5

1001.25 sq.m.





PLOT NO – 89, KP-5 2,001.00 sq.m.

ROAD 18.0M WIDE

PLOT NO.-90
PLOT NO.-88

PLOT NO.-86





## PLOT NO – 12, Techzone-02 114200.00 sq.m.





## PLOT NO – 17/2, KP-3 5,900.00 sq.m.

167.62-RDAD PLOT NO 17/2 60.00M VIDE 116.00



24.00M RDAD





## PLOT NO – 47, KP-5 24,224.16 sq.m.

ROAD 24.00 M WIDE PLOT NO.- 49A, 50





# PLOT NO – 33A, KP-5

20,240.00 sq.m.



24 M WIDE ROAD

# PLOT NO – 27-E, KP-3 2,