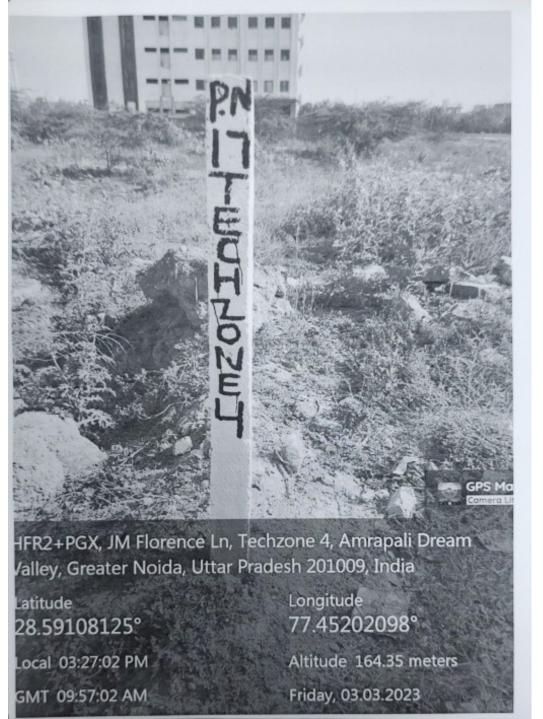

O – HS-02, Sector-12 8,000 sq.m.





### PLOT NO – HS-01, Sector-12 12,000 sq.m.









### PLOT NO – HO-01, Sector-2 4,400 sq.m.





#### PLOT NO – HO-02, Mu 10,005 sq.m.





PLOT NO – 202, KP-5 332000.00 sq.m.









# PLOT NO – 132, KP-5

1001.25 sq.m.





PLOT NO – 89, KP-5 2,001.00 sq.m.

ROAD 18.0M WIDE

PLOT NO.-90
PLOT NO.-88

PLOT NO.-86





## PLOT NO – 12, Techzone-02 114200.00 sq.m.





## PLOT NO – 17/2, KP-3 5,900.00 sq.m.

167.62-RDAD PLOT NO 17/2 60.00M VIDE 116.00



24.00M RDAD





## PLOT NO – 47, KP-5 24,224.16 sq.m.

ROAD 24.00 M WIDE PLOT NO.- 49A, 50





# PLOT NO – 33A, KP-5

20,240.00 sq.m.



24 M WIDE ROAD

# PLOT NO – 27-E, KP-3 2,616 sq.m.

PLOT NO.-27 40.90 6,4.20 78.99 64.20 24.00M. WIDE ROAD



#### PLOT NO – 25, techzone-4 4,000.00 sq.m.









## PLOT NO – 17, Techzone-4



4,000.39 sq.m.







## PLOT NO – 18, Techzone-4

4,000.39 sq.m.



### PLOT NO -22/3, KP-2

6,991.20 sq.m.