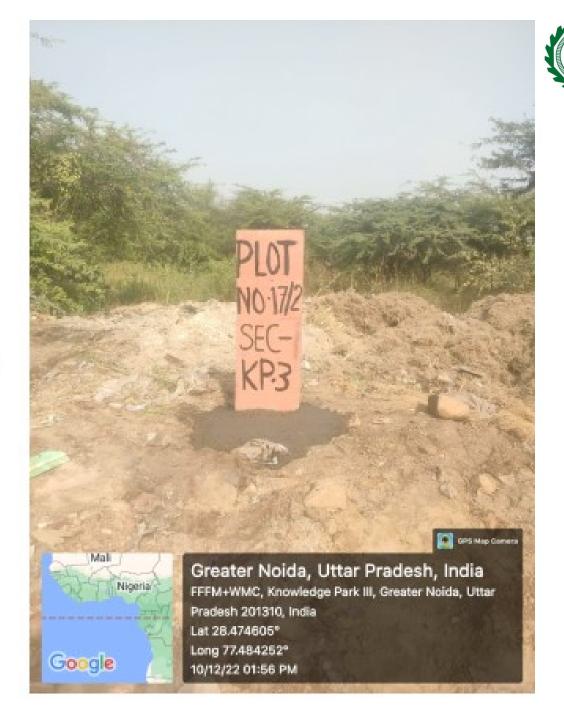

## PLOT NO – 17/2, KP-3 5,900.00 sq.m.

167.62-RDAD PLOT NO 17/2 60.00M VIDE 116.00

24.00M RDAD