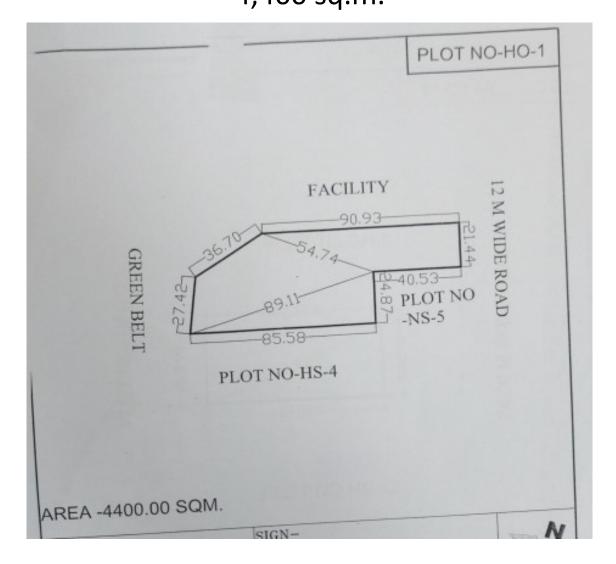

| Techzone-4 |
| 19  | 17          | 4000.39            | Training centre/ Educational Institute | Techzone-4 |
| 20  | 18          | 4000.39            | Training centre/ Educational Institute | Techzone-4 |
| 21  | 22/3        | 6991.20            | Vocational Institute                   | KP-2       |
| 22  | NH-01       | 3660.00            | Nursing Home                           | Sector-1   |

#### PLOT NO – NS-75A, Omicron-3 1,200 sqm











### PLOT NO – NS-57, Pi-2 841.30 sq.m.



# PLOT NO – NS-87, Mu 2063.80 Sq.m.









# PLOT NO – HS-39, Omicron-3 16027.75 sq.m.





### PLOT NO – HS-04, Sector-3 11425.00 sq.m.









### PLOT NO – HS-02, Sector-12 8,000 sq.m.





### PLOT NO – HS-01, Sector-12 12,000 sq.m.









### PLOT NO – HO-01, Sector-2 4,400 sq.m.





#### PLOT NO – HO-02, Mu 10,005 sq.m.





PLOT NO – 202, KP-5 332000.00 sq.m.









# PLOT NO – 132, KP-5

1001.25 sq.m.





PLOT NO – 89, KP-5 2,001.00 sq.m.

ROAD 18.0M WIDE

PLOT NO.-90
PLOT NO.-88

PLOT NO.-86





## PLOT NO – 12, Techzone-02 114200.00 sq.m.





## PLOT NO – 17/2, KP-3 5,900.00 sq.m.

167.62-RDAD PLOT NO 17/2 60.00M VIDE 116.00



24.00M RDAD





## PLOT NO – 47, KP-5 24,224.16 sq.m.

ROAD 24.00 M WIDE PLOT NO.- 49A, 50





# PLOT NO – 33A, KP-5

20,240.00 sq.m.



24 M WIDE ROAD

# PLOT NO – 27-E, KP-3 2,616 sq.m.

PLOT NO.-27 40.90 6,4.20 78.99 64.20 24.00M. WIDE ROAD



#### PLOT NO – 25, techzone-4 4,000.00 sq.m.









## PLOT NO – 17, Techzone-4



4,000.39 sq.m.







## PLOT NO – 18, Techzone-4

4,000.39 sq.m.



### PLOT NO -22/3, KP-2

6,991.20