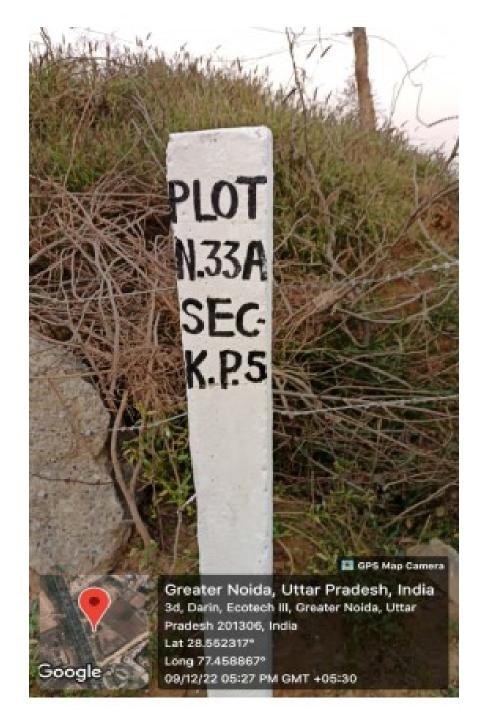

### PLOT NO – NS-57, Pi-2 841.30 sq.m.



# PLOT NO – NS-87, Mu 2063.80 Sq.m.









# PLOT NO – HS-39, Omicron-3 16027.75 sq.m.





### PLOT NO – HS-04, Sector-3 11425.00 sq.m.









### PLOT NO – HS-02, Sector-12 8,000 sq.m.





### PLOT NO – HS-01, Sector-12 12,000 sq.m.









### PLOT NO – HO-01, Sector-2 4,400 sq.m.





#### PLOT NO – HO-02, Mu 10,005 sq.m.





PLOT NO – 202, KP-5 332000.00 sq.m.









# PLOT NO – 132, KP-5

1001.25 sq.m.





PLOT NO – 89, KP-5 2,001.00 sq.m.

ROAD 18.0M WIDE

PLOT NO.-90
PLOT NO.-88

PLOT NO.-86





## PLOT NO – 12, Techzone-02 114200.00 sq.m.





## PLOT NO – 17/2, KP-3 5,900.00 sq.m.

167.62-RDAD PLOT NO 17/2 60.00M VIDE 116.00



24.00M RDAD





## PLOT NO – 47, KP-5 24,224.16 sq.m.

ROAD 24.00 M WIDE PLOT NO.- 49A, 50





# PLOT NO – 33A, KP-5

20,240.00 sq.m.



24 M WIDE ROAD

# PLOT NO – 27-E, KP-3 2,616 sq.m.

PLOT NO.-27 40.90 6,4.20 78.99 64.20 24.00M. WIDE ROAD



#### PLOT NO – 25, techzone-4 4,000.00 sq.m.









## PLOT NO – 17, Techzone-4



4,000.39 sq.m.







## PLOT NO – 18, Techzone-4

4,000.39 sq.m.



### PLOT NO -22/3, KP-2

6,991.20 sq.m.