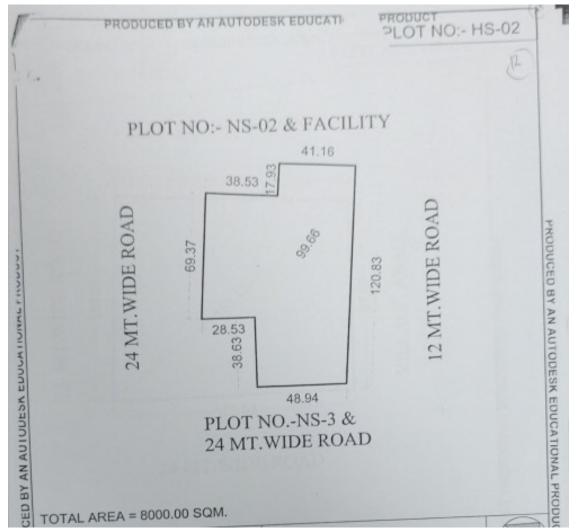

| KP-3       |
| 18  | 25          | 4000.00            | Vocational/ educational Institute      | Techzone-4 |
| 19  | 17          | 4000.39            | Training centre/ Educational Institute | Techzone-4 |
| 20  | 18          | 4000.39            | Training centre/ Educational Institute | Techzone-4 |
| 21  | 22/3        | 6991.20            | Vocational Institute                   | KP-2       |
| 22  | NH-01       | 3660.00            | Nursing Home                           | Sector-1   |

#### PLOT NO – NS-75A, Omicron-3 1,200 sqm











### PLOT NO – NS-57, Pi-2 841.30 sq.m.



# PLOT NO – NS-87, Mu 2063.80 Sq.m.









# PLOT NO – HS-39, Omicron-3 16027.75 sq.m.





### PLOT NO – HS-04, Sector-3 11425.00 sq.m.









### PLOT NO – HS-02, Sector-12 8,000 sq.m.





### PLOT NO – HS-01, Sector-12 12,000 sq.m.









### PLOT NO – HO-01, Sector-2 4,400 sq.m.





#### PLOT NO – HO-02, Mu 10,005 sq.m.





PLOT NO – 202, KP-5 332000.00 sq.m.









# PLOT NO – 132, KP-5

1001.25 sq.m.





PLOT NO – 89, KP-5 2,001.00 sq.m.

ROAD 18.0M WIDE

PLOT NO.-90
PLOT NO.-88

PLOT NO.-86





## PLOT NO – 12, Techzone-02 114200.00 sq.m.





## PLOT NO – 17/2, KP-3 5,900.00 sq.m.

167.62-RDAD PLOT NO 17/2 60.00M VIDE 116.00



24.00M RDAD





## PLOT NO – 47, KP-5 24,224.16 sq.m.

ROAD 24.00 M WIDE PLOT NO.- 49A, 50





# PLOT NO – 33A, KP-5

20,240.00 sq.m.



24 M WIDE ROAD

# PLOT NO – 27-E, KP-3 2,616 sq.m.

PLOT NO.-27 40.90 6,4.20 78.99 64.20 24.00M. WIDE ROAD



#### PLOT NO – 25, techzone-4 4,000.00 sq.m.









## PLOT NO – 17, Techzone-4



4,0