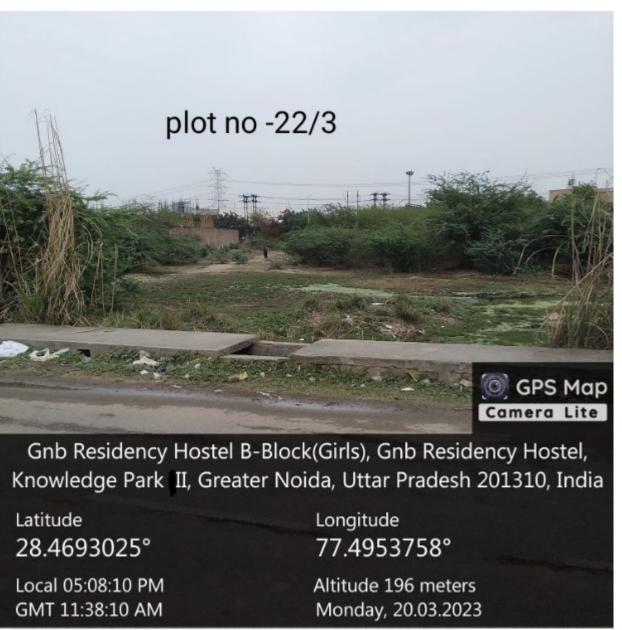

OT NO – HO-02, Mu 10,005 sq.m.





PLOT NO – 202, KP-5 332000.00 sq.m.









# PLOT NO – 132, KP-5

1001.25 sq.m.





PLOT NO – 89, KP-5 2,001.00 sq.m.

ROAD 18.0M WIDE

PLOT NO.-90
PLOT NO.-88

PLOT NO.-86





## PLOT NO – 12, Techzone-02 114200.00 sq.m.





## PLOT NO – 17/2, KP-3 5,900.00 sq.m.

167.62-RDAD PLOT NO 17/2 60.00M VIDE 116.00



24.00M RDAD





## PLOT NO – 47, KP-5 24,224.16 sq.m.

ROAD 24.00 M WIDE PLOT NO.- 49A, 50





# PLOT NO – 33A, KP-5

20,240.00 sq.m.



24 M WIDE ROAD

# PLOT NO – 27-E, KP-3 2,616 sq.m.

PLOT NO.-27 40.90 6,4.20 78.99 64.20 24.00M. WIDE ROAD



#### PLOT NO – 25, techzone-4 4,000.00 sq.m.









## PLOT NO – 17, Techzone-4



4,000.39 sq.m.







## PLOT NO – 18, Techzone-4

4,000.39 sq.m.



### PLOT NO -22/3, KP-2

6,991.20 sq.m.